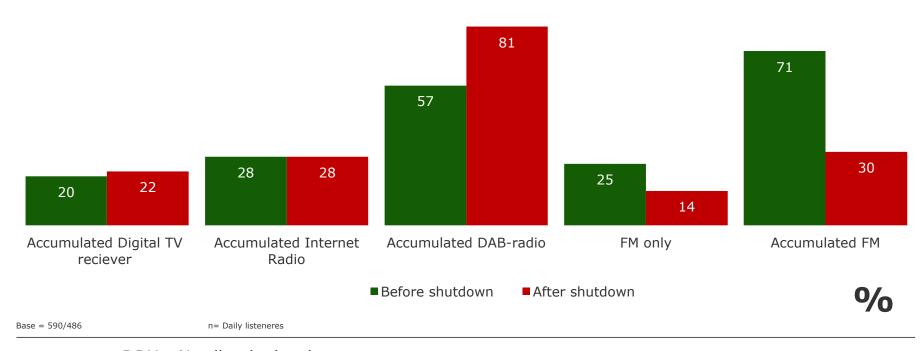

## Devices used for daily radio listening

DRU - Nordland, shutdown report

## Devices used for daily radio listening