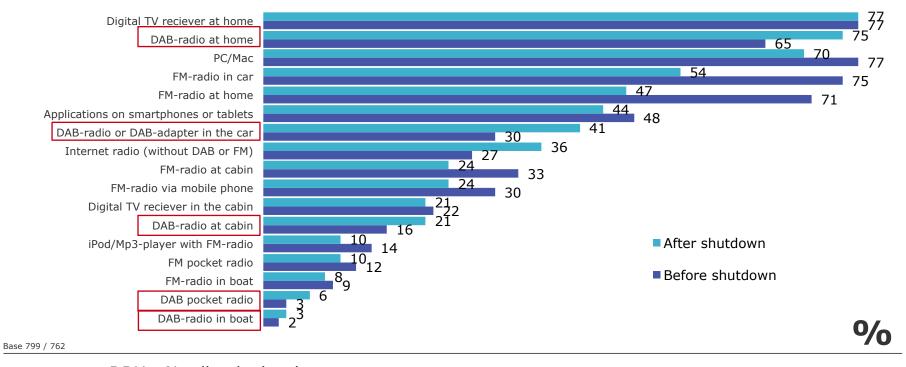

#### Available radio equipment

## Available radio equipment

3 Number of devices

Radio.no