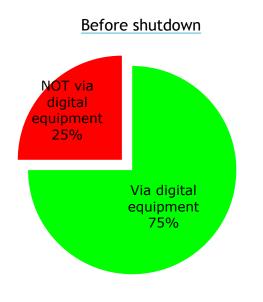

nked to households (eg the number of appliances in the household) is weighted toward household size and centrality. 1% of households equals 1,094 households in Nordland.





1 Listener reach



#### Reach: before vs. after shutdown



Total daily, before shutdown



Total daily, after shutdown

Base 799 / 762











#### Available radio equipment







## Available radio equipment







3 Number of devices



Radio.no

#### Estimated number of devices

Estimated number of FM devices in households in Nordland

Estimated number of DAB devices in households in Nordland







4

Devices used for radio listening



Radio.no

## Devices used for daily radio listening



DRU - Nordland, shutdown report





## Devices used for daily radio listening







# Daily digital use in Nordland





Base = 590/486

n= Daily listeneres