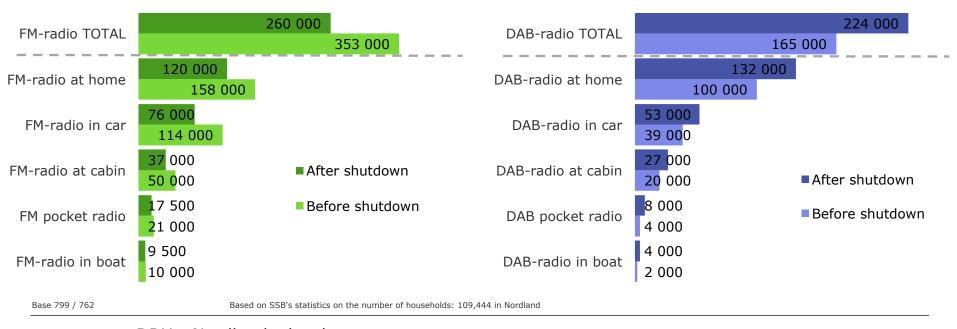

#### Estimated number of devices

Estimated number of FM devices in households in Nordland

Estimated number of DAB devices in households in Nordland

4

Devices used for radio listening

Radio.no