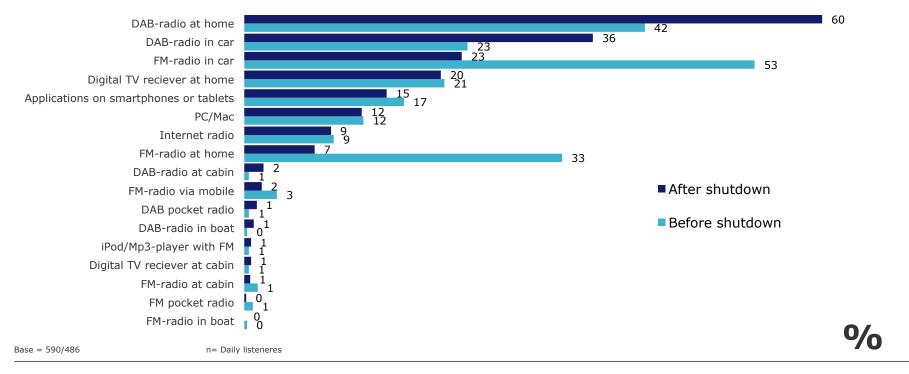

## Devices used for daily radio listening

DRU - Nordland, shutdown report

## Devices used for daily radio listening