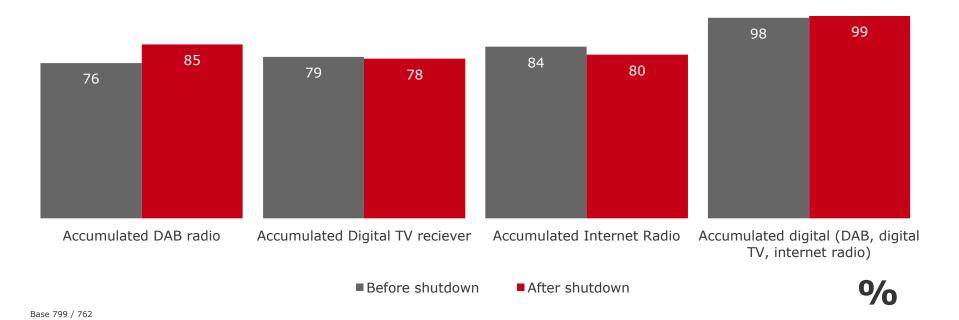

#### Available radio equipment

## Available radio equipment

3 Number of devices

Radio.no