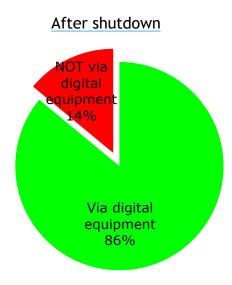

ed to households (eg the number of appliances in the household) is weighted toward household size and centrality. 1% of households equals 1,094 households in Nordland.





1 Listener reach



#### Reach: before vs. after shutdown



Total daily, before shutdown



Total daily, after shutdown

Base 799 / 762











#### Available radio equipment







## Available radio equipment







3 Number of devices



Radio.no

#### Estimated number of devices

Estimated number of FM devices in households in Nordland

Estimated number of DAB devices in households in Nordland







4

Devices used for radio listening



Radio.no

## Devices used for daily radio listening



DRU - Nordland, shutdown report





## Devices used for daily radio listening







# Daily digital use in Nordland





Base = 590/486

n= Daily listeneres